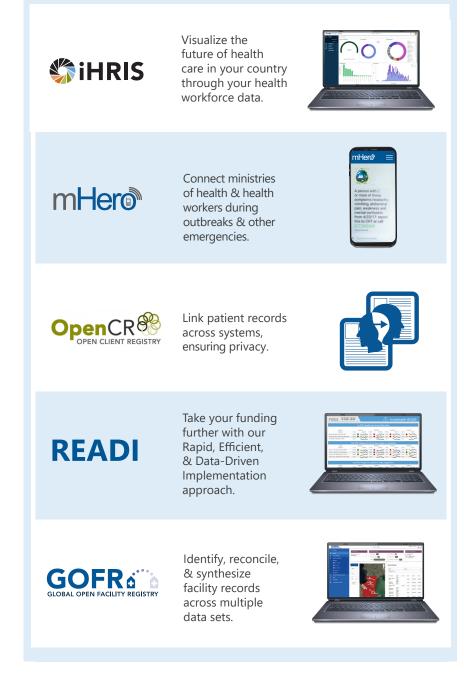

# **DIGITAL HEALTH** The future of health starts here.

### THE PIONEERS IN DIGITAL TRANSFORMATION FOR THE HEALTH WORKFORCE.

From mobile apps to management software to multilanguage interactive voice response, we offer health workers and decision-makers the tools and technology they need to do their very best work.

## IntraHealth Software & Systems



#### CASE STUDY

"iHRIS is synonymous with transparency, integration, & strengthening of enlightened management of the health workforce in real time."

 National Director of Human Resources in the health sector, Mali

The government of Mali uses iHRIS to disaggregate their human resources data—including for 20,000+ public doctors, nurses, and midwives, and for 3,600+ private health workers—by sex, qualification, and sources of funding. The data help the Ministry of Health track and follow the progression of Mali's ratio of health personnel per 10,000 inhabitants, compare it with international thresholds, and make data-based decisions for planning, recruitment, and deployment at all levels of the health system.

> IntraHealth's digital health initiatives are rooted in the Principles for D